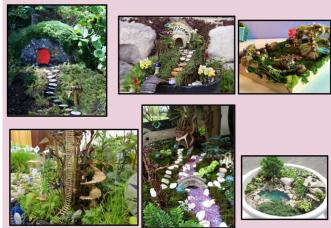

## Miniature Garden - fantasy enchanted theme garden

Bring a named baking tray or tin foil oven dishes (rectangular shape is best).

Assortment of bark, stones, moss, plants and other natural materials to make a garden scene (all brought from home).

All sand/dirt needs to be covered. They may make objects to put in their garden at home or bring them. The gardens can only have three plastic objects.