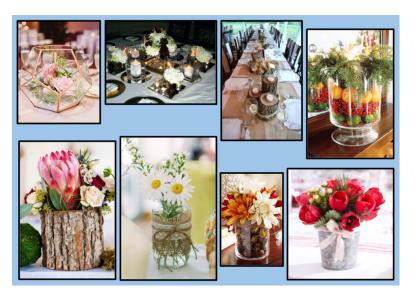

## **Table Centre Piece**

Children will create a table centre-piece using a variety of materials. The children will need to bring materials from home. Recycled materials and again only 3 store bought items from home. (No store bought flowers please)