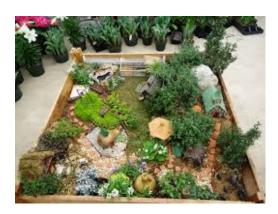

## Miniature Garden - fantasy enchanted theme garden

Bring a named baking tray or tin foil oven dishes (rectangular shape is best).

Assortment of bark, stones, moss, plants and other natural materials to make a garden scene (all brought from home).

All sand/dirt needs to be covered. They may make objects to put in their garden at home or bring them. The gardens can only have three plastic objects.