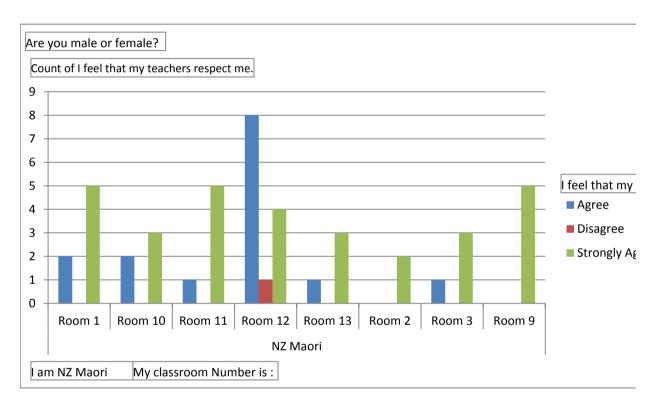

| Are you male or female? (All) |  |
|-------------------------------|--|
|-------------------------------|--|

| Count of I feel that my teachers respect me. | Column Labels | Diag. | Ct         |            |
|----------------------------------------------|---------------|-------|------------|------------|
| Row Labels                                   | Agree         | Disa  | gree Stron | igiy Agree |
| NZ Maori                                     |               | 15    |            | 30         |
| Room 1                                       |               | 2     |            | 5          |
| Room 10                                      |               | 2     |            | 3          |
| Room 11                                      |               | 1     |            | 5          |
| Room 12                                      |               | 8     | 1          | 4          |
| Room 13                                      |               | 1     |            | 3          |
| Room 2                                       |               |       |            | 2          |
| Room 3                                       |               | 1     |            | 3          |
| Room 9                                       |               |       |            | 5          |
| Grand Total                                  |               | 15    | 1          | 30         |

| O           |
|-------------|
| Grand Total |
| 46          |
| 7           |
| 5           |
| 6           |
| 13          |
| 4           |
| 2           |
| 4           |
| 5           |
| 46          |