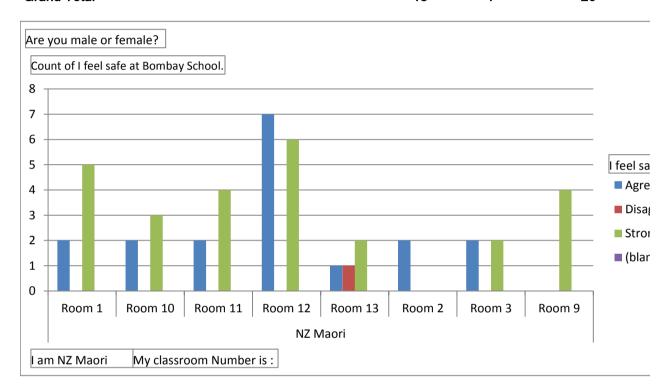

| Are you male or female?   | (AII)   |
|---------------------------|---------|
| 7 to you male or formule. | (7 111) |

| Count of I feel safe at Bombay School. | Column Labels |          |                        |
|----------------------------------------|---------------|----------|------------------------|
| Row Labels                             | Agree         | Disagree | Strongly Agree (blank) |
| NZ Maori                               |               | 18 ·     | 1 26                   |
| Room 1                                 |               | 2        | 5                      |
| Room 10                                |               | 2        | 3                      |
| Room 11                                |               | 2        | 4                      |
| Room 12                                |               | 7        | 6                      |
| Room 13                                |               | 1        | 1 2                    |
| Room 2                                 |               | 2        |                        |
| Room 3                                 |               | 2        | 2                      |
| Room 9                                 |               |          | 4                      |
| Grand Total                            |               | 18       | 1 26                   |

| Grand Total |
|-------------|
| 45          |
| 7           |
| 5           |
| 6           |
| 13          |
| 4           |
| 2           |
| 4           |
|             |
| 45          |

## ıfe at Bombay School.

e:

gree

ngly Agree

าk)