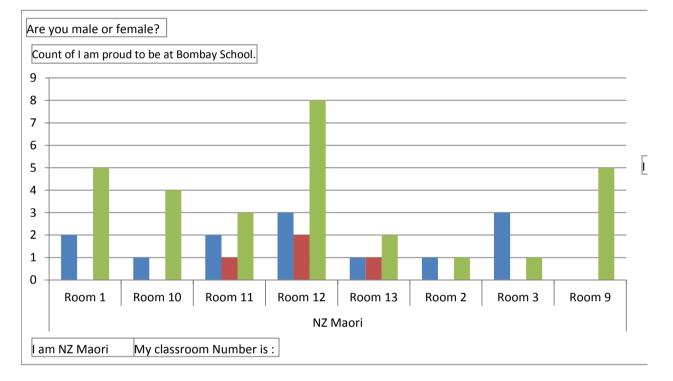

| Are you male or female? | (All) |
|-------------------------|-------|
|-------------------------|-------|

| Count of I am proud to be at Bombay School. | Column Labels |     |               |          |
|---------------------------------------------|---------------|-----|---------------|----------|
| Row Labels                                  | Agree         | Dis | sagree Strong | ly Agree |
| NZ Maori                                    |               |     |               | 29       |
| Room 1                                      |               | 2   |               | 5        |
| Room 10                                     |               | 1   |               | 4        |
| Room 11                                     |               | 2   | 1             | 3        |
| Room 12                                     |               | 3   | 2             | 8        |
| Room 13                                     |               | 1   | 1             | 2        |
| Room 2                                      |               | 1   |               | 1        |
| Room 3                                      |               | 3   |               | 1        |
| Room 9                                      |               |     |               | 5        |
| Grand Total                                 |               | 13  | 4             | 29       |

| Grand Total |
|-------------|
| 46          |
| 7           |
| 5           |
| 6           |
| 13          |
| 4           |
| 2           |
| 4           |
| 5           |
| 46          |
|             |

am proud to be at Bombay School.

- Agree
- Disagree
- Strongly Agree