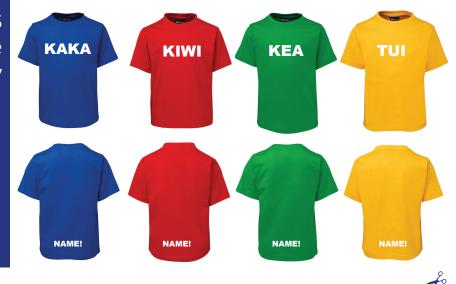

### 2. TICK your House Colour

| KAKA (Blue) |
|-------------|
|-------------|

### 2. TICK your House Colour

|  | AKA ( | (Blue) |
|--|-------|--------|
|--|-------|--------|

| KIWI (Red) |
|------------|
| ()         |