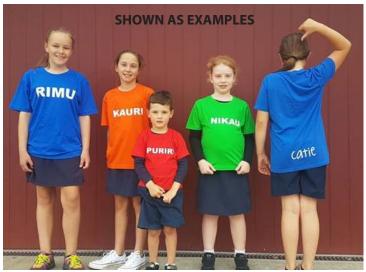

# **ABOUT THE IDEA!**

House tees for Bombay School house events! Customised with the House COLOUR tee in a range of sizes + House NAME on the front + KIDS NAME in their choice of FONT on the lower backs of the tee making every one of them unique!

### 2. TICK your House Colour

| KAKA (Blue) |
|-------------|
|-------------|

### 2. TICK your House Colour

|  | AKA ( | (Blue) |
|--|-------|--------|
|--|-------|--------|

| KIWI (Red) |
|------------|
| ()         |