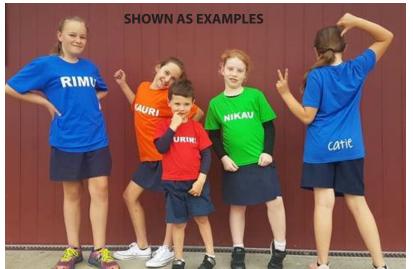

# **ABOUT THE IDEA!**

House tees for Bombay School house events! Customised with the House COLOUR tee in a range of sizes + House NAME on the front + KIDS NAME in their choice of FONT on the lower backs of the tee making every one of them unique!