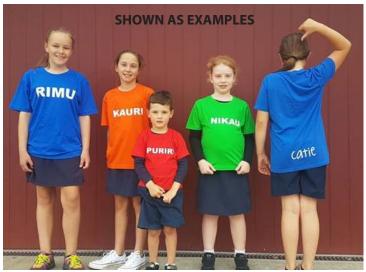

# **ABOUT THE IDEA!**

House tees for Bombay School house events! Customised with the House COLOUR tee in a range of sizes + House NAME on the front + KIDS NAME in their choice of FONT on the lower backs of the tee making every one of them unique!